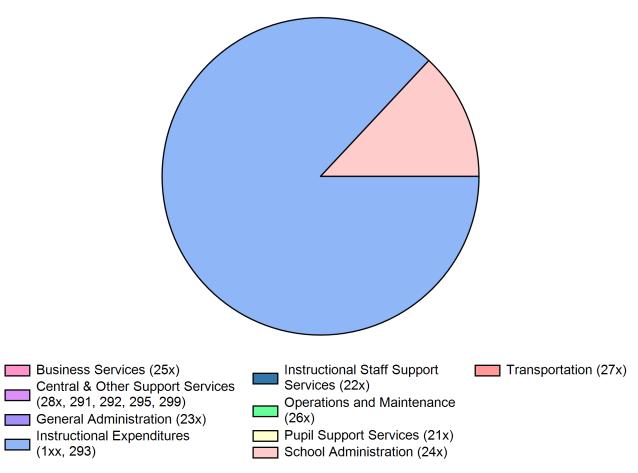

## **Educational Service Provider: Operating Expenditures**

School District: Walden Green Montessori (70901) Fiscal Year: 2013-2014

| Educational Service Provider Operating Expenditures        |           |         |
|------------------------------------------------------------|-----------|---------|
| Instructional Expenditures (1xx, 293)                      | \$718,101 | 86.97%  |
| Pupil Support Services (21x)                               | \$0       | 0.00%   |
| Instructional Staff Support Services (22x)                 | \$0       | 0.00%   |
| General Administration (23x)                               | \$0       | 0.00%   |
| School Administration (24x)                                | \$107,544 | 13.03%  |
| Business Services (25x)                                    | \$0       | 0.00%   |
| Operations and Maintenance (26x)                           | \$0       | 0.00%   |
| Transportation (27x)                                       | \$0       | 0.00%   |
| Central & Other Support Services (28x, 291, 292, 295, 299) | \$0       | 0.00%   |
| Total Operating Expenditures from ESP                      | \$825,645 | 100.00% |
| Total from ESP file                                        | \$825,644 | 100.0%  |