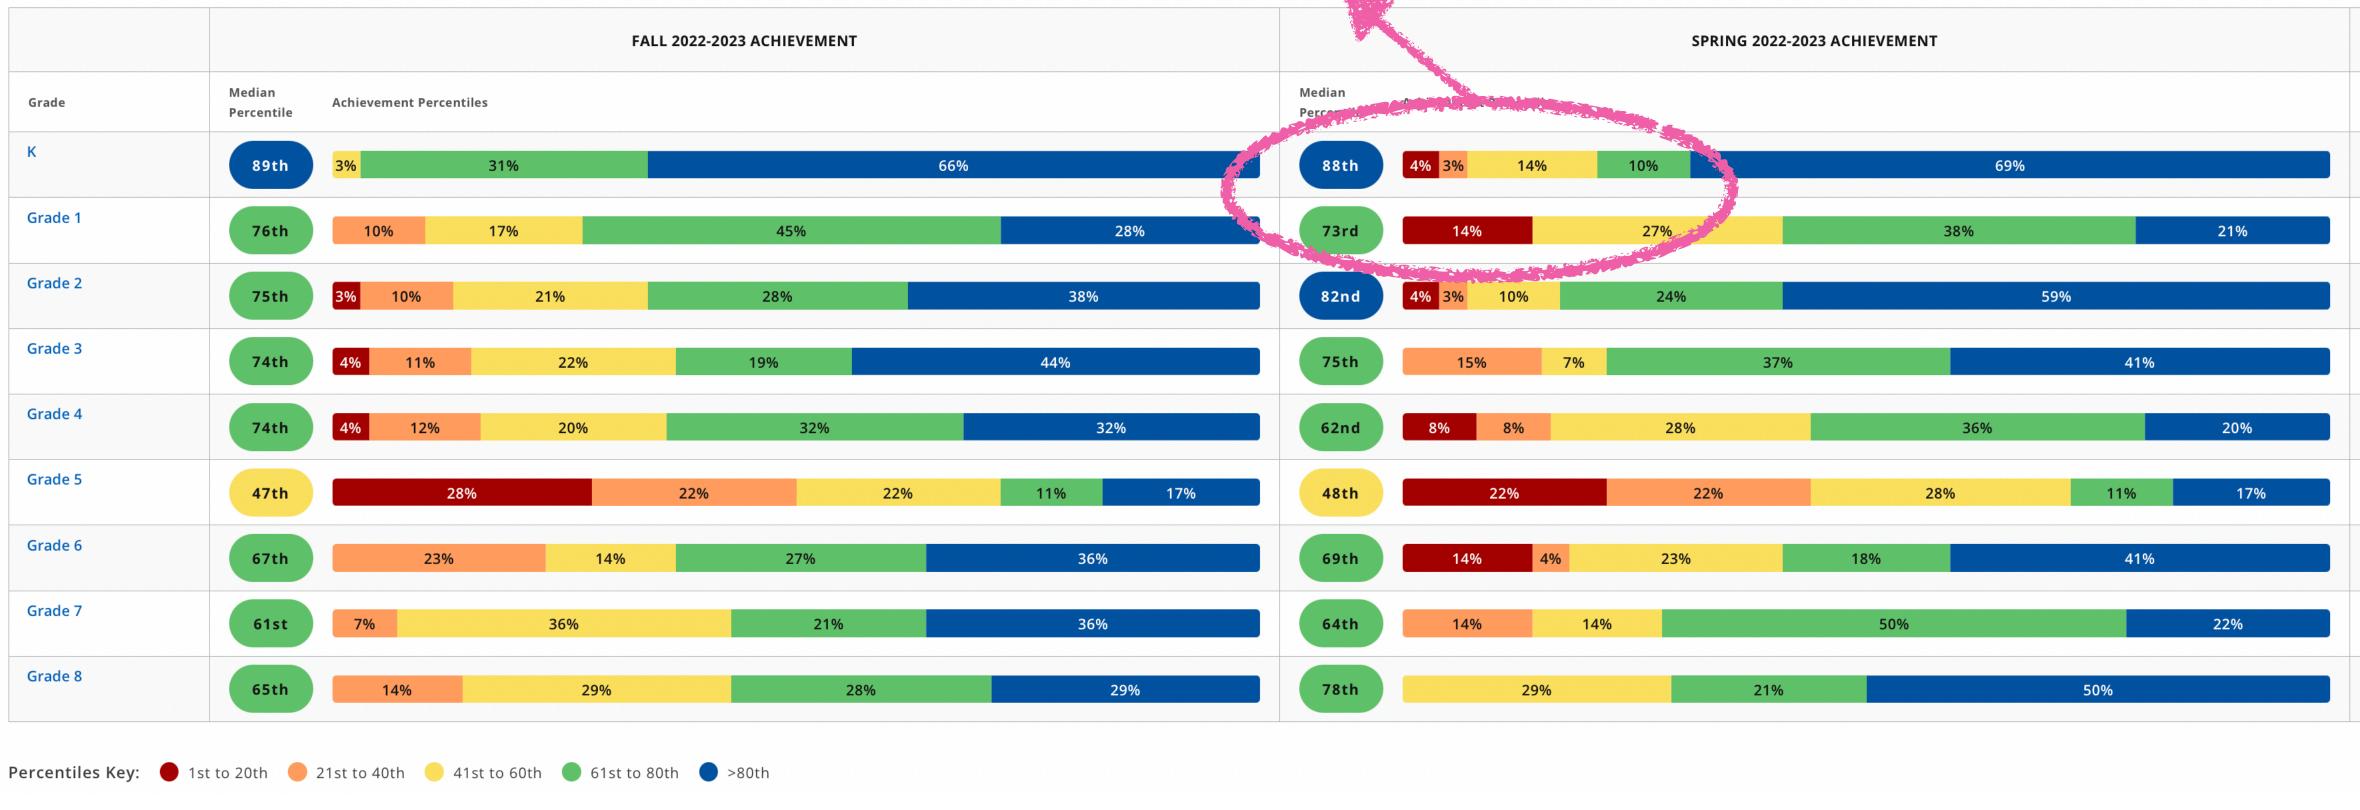

# WALDEN GREEN NWEA MAP DATA: MA 2022-2023 STUDENT ACHIEVEMENT: PERCENT PROFICIENT

### Walden Green Montessori

"PROFICIENT" means students in the following categories: average (41-60), high average (61-80), high (>80)

## **K-8 FALL: AVERAGE MATH PROFICIENCY**

83.5%

#### K/1st data trend: decrease in average proficiency from fall to spring

| K-8 SPRING: AVERAGE MATH PROFICIENCY |
|--------------------------------------|
| 85%                                  |

| TH<br>(%)               |  |
|-------------------------|--|
| Number of<br>Students 🚺 |  |
| 29                      |  |
| 29                      |  |
| 29                      |  |
| 27                      |  |
| 25                      |  |
| 18                      |  |
| 22                      |  |
| 14                      |  |
| 14                      |  |
|                         |  |