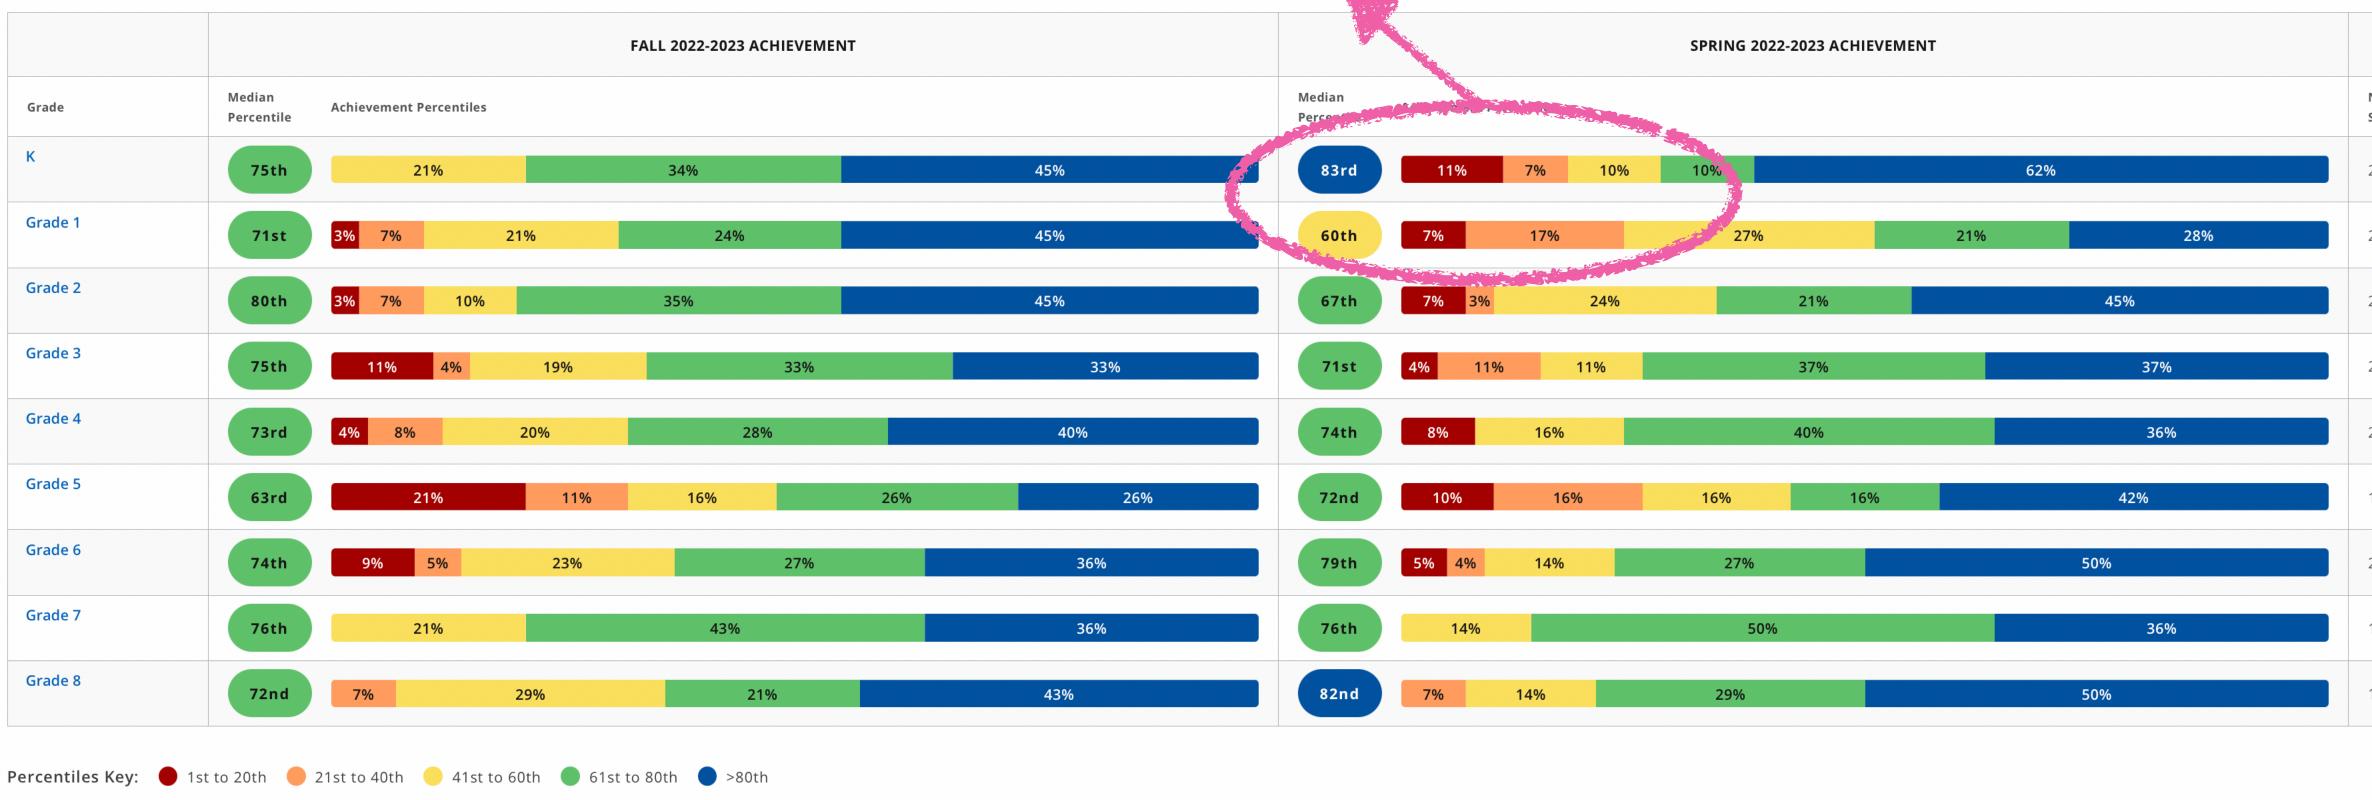

# WALDEN GREEN NWEA MAP DATA: READIN 2022-2023 STUDENT ACHIEVEMENT: PERCENT PROFICIENT

### Walden Green Montessori

K/1st data trend: decrease in average proficiency from fall to spring

"PROFICIENT" means students in the following categories: average (41-60), high average (61-80), high (>80)

### **K-8 FALL: AVERAGE READING PROFICIENCY**

88.8%

| K-8 Spring: Average Reading Proficiency |
|-----------------------------------------|
| 87%                                     |

| VG<br>(%)               |
|-------------------------|
|                         |
| Number of<br>Students 🚺 |
| 29                      |
| 29                      |
| 29                      |
| 27                      |
| 25                      |
| 19                      |
| 22                      |
| 14                      |
| 14                      |
|                         |