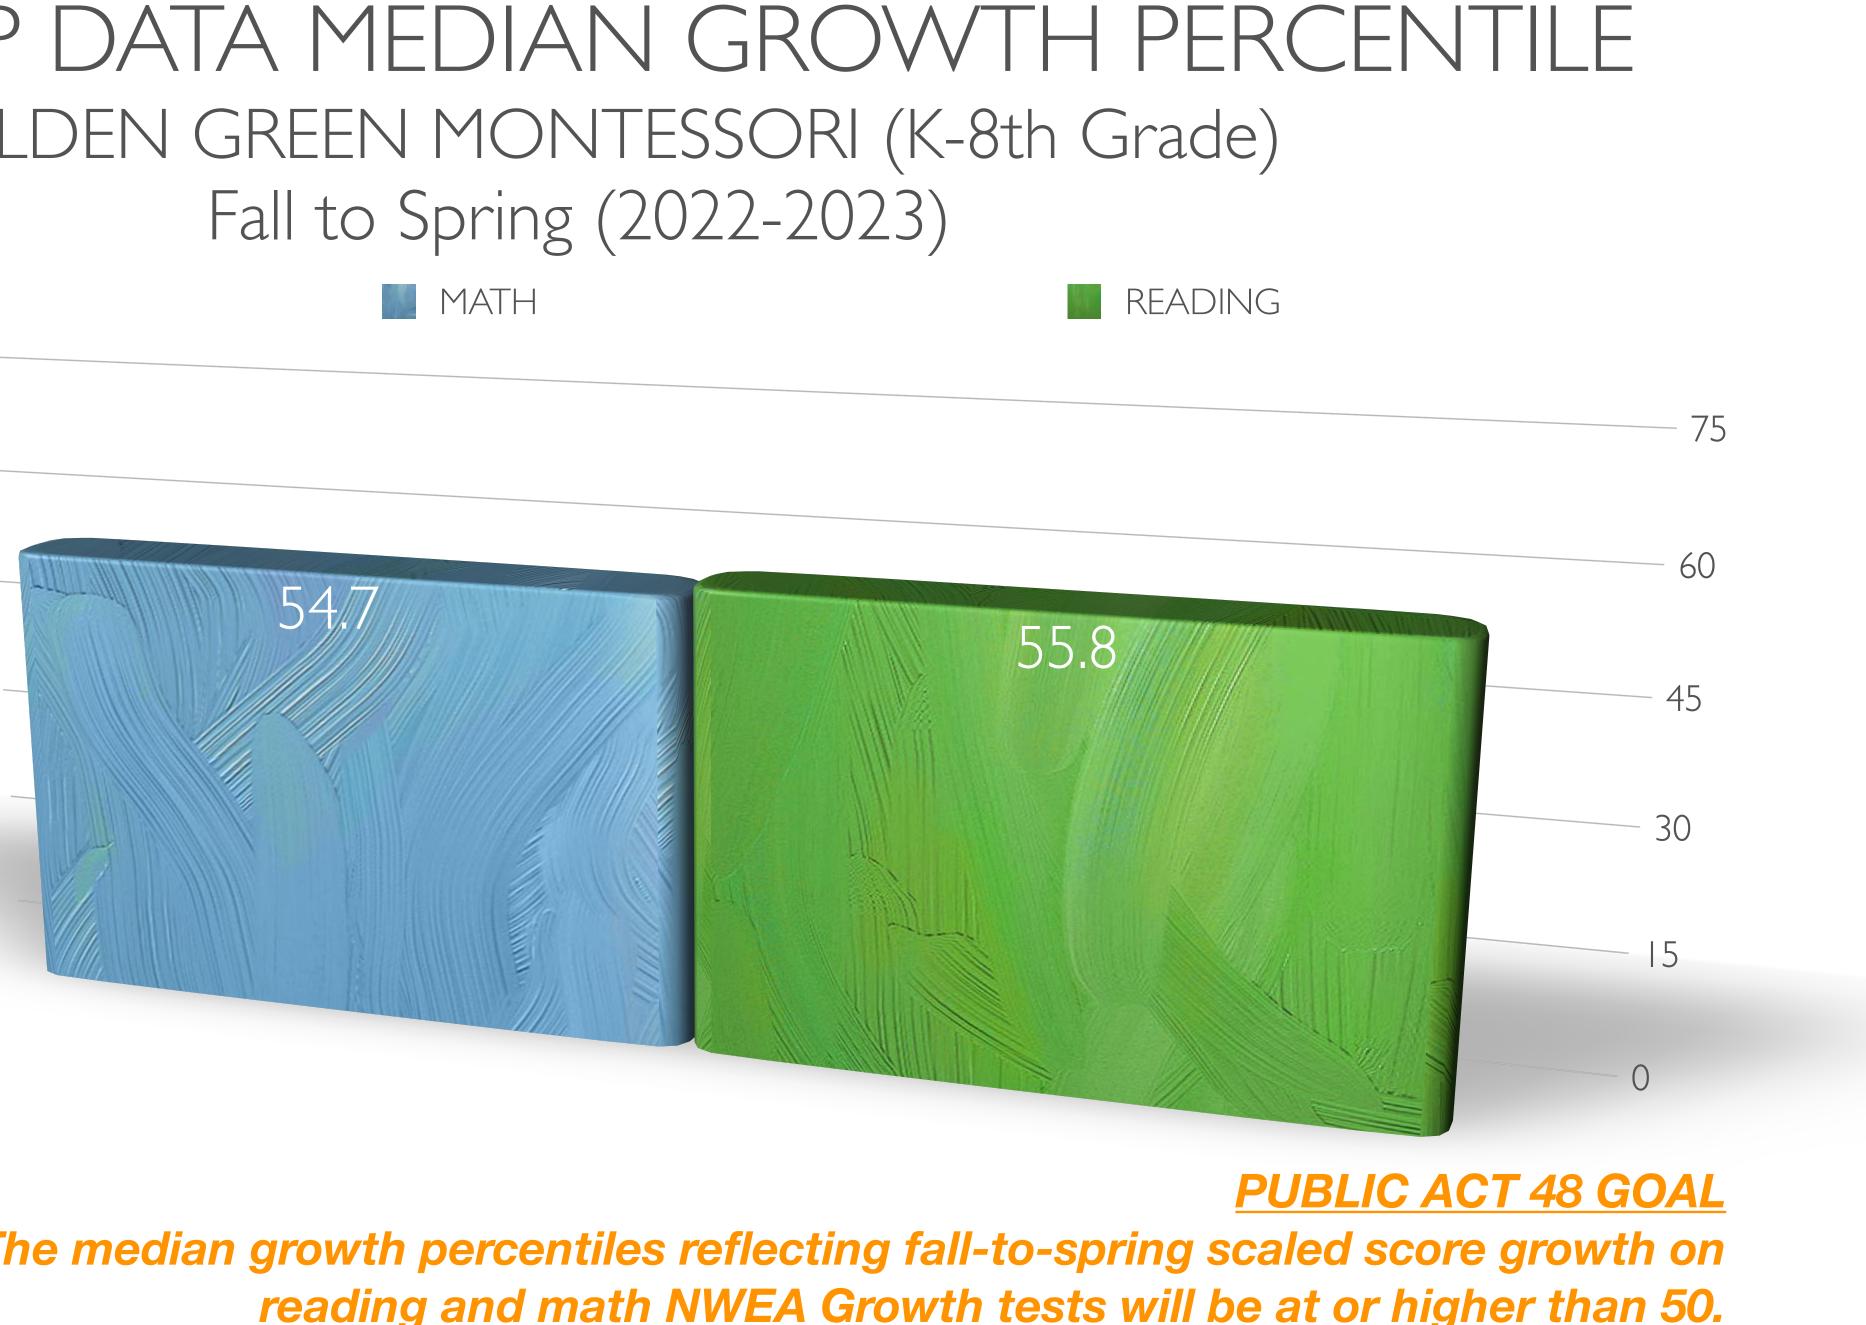

# NWEA MAP DATA MEDIAN GROWTH PERCENTILE WALDEN GREEN MONTESSORI (K-8th Grade) Fall to Spring (2022-2023)

During a normal year, a student who scores at the 50th percentile is one that is inferred to have shown "growth" that represents "one year of learning."

The median growth percentiles reflecting fall-to-spring scaled score growth on reading and math NWEA Growth tests will be at or higher than 50.