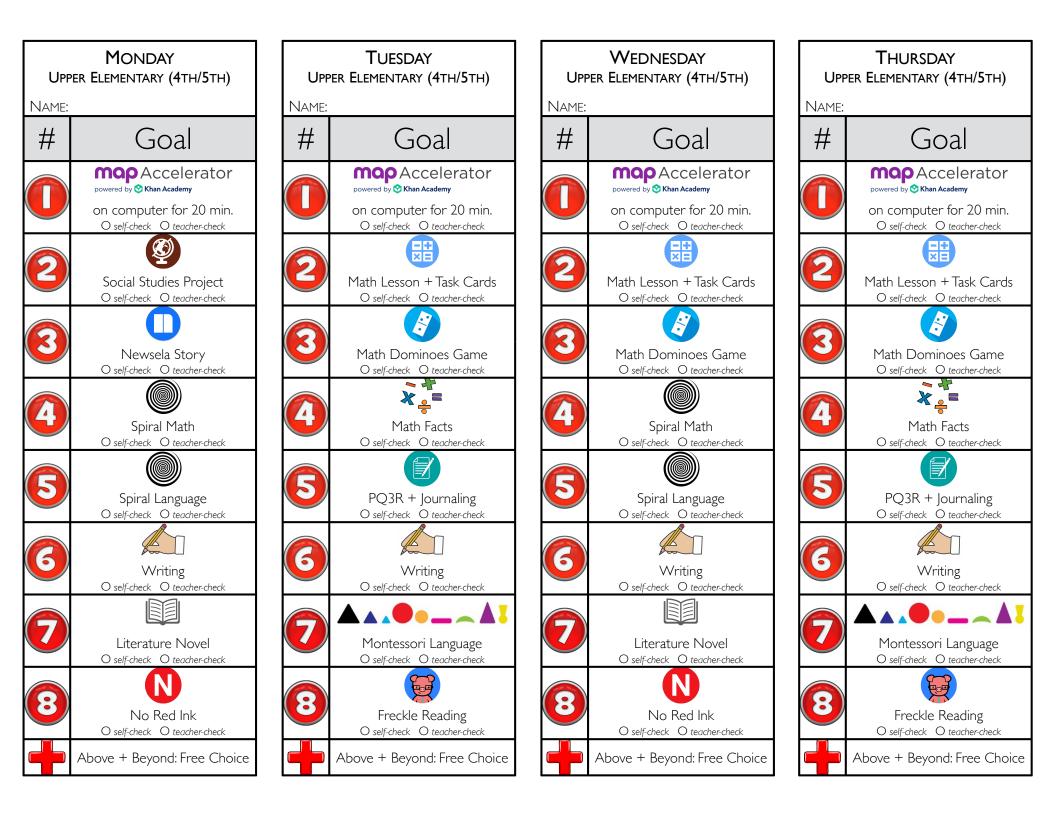

| CHOICES  | FOCUS                                                                                                                        | TO DO                                                | MY PROGR |   |   | ESS |           |
|----------|------------------------------------------------------------------------------------------------------------------------------|------------------------------------------------------|----------|---|---|-----|-----------|
|          | LITERATURE NOVEL                                                                                                             | read chapter(s):                                     | 5        | 4 | 3 | 2   | Ι         |
| R        | Reading                                                                                                                      | NEWSELA:% TEXT TIME: O<br>FRECKLE MINUTES: 20 30 40+ | 5        | 4 | 3 | 2   | _         |
|          | Writing                                                                                                                      | 5                                                    | 4        | 3 | 2 | _   |           |
|          | Language                                                                                                                     | GRAMMAR: ANALYSIS:<br>SPIRAL PRACTICE: QUIZ:         | 5        | 4 | 3 | 2   | _         |
| MATH     | Math Lesson                                                                                                                  | TASK CARDS A: 1-4 5-8 9-12 TASK CARDS B: 13-16 17-20 | 5        | 4 | 3 | 2   | _         |
| X X      | MATH PRACTICE                                                                                                                | MONTESSORI LEVELS:XTRA MATH: O O DOMINO: O           | 5        | 4 | 3 | 2   | _         |
| <b>③</b> | MAP Accelerator                                                                                                              | FOCUS: MINUTES: 30 40 50 60+                         | 5        | 4 | 3 | 2   | _         |
|          | Science                                                                                                                      | TO DO:                                               | 5        | 4 | 3 | 2   | -         |
|          | Social Studies                                                                                                               | TO DO:                                               | 5        | 4 | 3 | 2   | _         |
|          | OTHER                                                                                                                        | TO DO:                                               | 5        | 4 | 3 | 2   | I         |
|          | MY GOAL THIS WEEK IS AT LEAST OUT OF 50 5 = Outstanding 4 = Very Well Done 3 = Acceptable 2 = Below Average 1 = Unacceptable |                                                      |          |   |   |     | _/50<br>% |

|                      |                  | Y 6 7 N F                                                |    |    |             |    |          |
|----------------------|------------------|----------------------------------------------------------|----|----|-------------|----|----------|
| CHOICES              | FOCUS            | TO DO                                                    | MY | PF | <b>(O</b> ) | GR | ESS      |
|                      | LITERATURE NOVEL | read chapter(s):                                         | 5  | 4  | 3           | 2  | ı        |
| R                    | Reading          | NEWSELA:% TEXT TIME: O<br>FRECKLE MINUTES: 20 30 40+     | 5  | 4  | 3           | 2  | I        |
|                      | Writing          | WORKSHOP:   2 3 4 5  JOURNAL PENMANSHIP                  | 5  | 4  | 3           | 2  | I        |
|                      | Language         | GRAMMAR: ANALYSIS:<br>SPIRAL PRACTICE: QUIZ:             | 5  | 4  | 3           | 2  | I        |
| MATH MATH            | Math Lesson      | TASK CARDS A: 1-4 5-8 9-12<br>TASK CARDS B: 13-16 17-20  | 5  | 4  | 3           | 2  | ı        |
| = <del>  +</del> × = | MATH PRACTICE    | MONTESSORI LEVELS:XTRA MATH: O O DOMINO: O               | 5  | 4  | 3           | 2  | ı        |
| <b>②</b>             | MAP Accelerator  | FOCUS: MINUTES: 30 40 50 60+                             | 5  | 4  | 3           | 2  | ı        |
|                      | Science          | TO DO:                                                   | 5  | 4  | 3           | 2  | I        |
|                      | Social Studies   | TO DO:                                                   | 5  | 4  | 3           | 2  | I        |
|                      | OTHER            | TO DO:                                                   | 5  | 4  | 3           | 2  | I        |
|                      |                  | EAST OUT OF 50 PTABLE 2 = BELOW AVERAGE 1 = UNACCEPTABLE |    |    |             |    | /50<br>% |